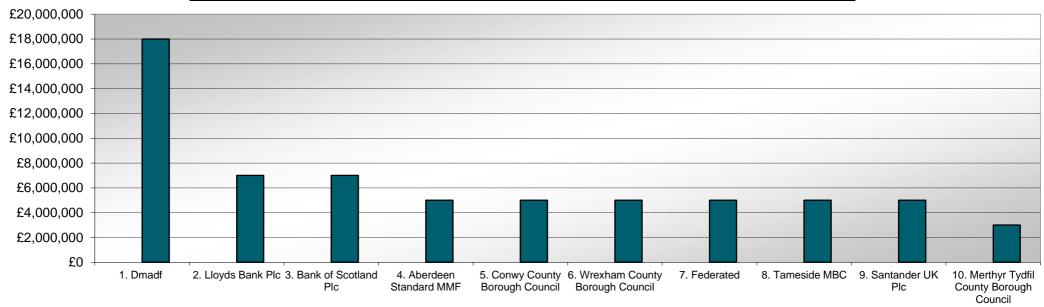

| Counterparty                                   | Principal   | % of Total<br>Holding | WAM<br>(Days) | WAYield | WADefault |
|------------------------------------------------|-------------|-----------------------|---------------|---------|-----------|
| 1. Dmadf                                       | £18,000,000 | 25.35%                | 7             | 0.07%   | 0.000%    |
| 2. Lloyds Bank Plc                             | £7,000,000  | 9.86%                 | 1             | 0.45%   | 0.000%    |
| Bank of Scotland Plc                           | £7,000,000  | 9.86%                 | 1             | 0.00%   | 0.000%    |
| 4. Aberdeen Standard MMF                       | £5,000,000  | 7.04%                 | 1             | 0.58%   | 0.000%    |
| <ol><li>Conwy County Borough Council</li></ol> | £5,000,000  | 7.04%                 | 27            | 1.40%   | 0.001%    |
| 6. Wrexham County Borough Council              | £5,000,000  | 7.04%                 | 20            | 0.82%   | 0.001%    |
| 7. Federated                                   | £5,000,000  | 7.04%                 | 1             | 0.57%   | 0.000%    |
| 8. Tameside MBC                                | £5,000,000  | 7.04%                 | 79            | 0.95%   | 0.004%    |
| 9. Santander UK Plc                            | £5,000,000  | 7.04%                 | 1             | 1.00%   | 0.000%    |
| 10. Merthyr Tydfil County Borough Council      | £3,000,000  | 4.23%                 | 27            | 1.95%   | 0.001%    |